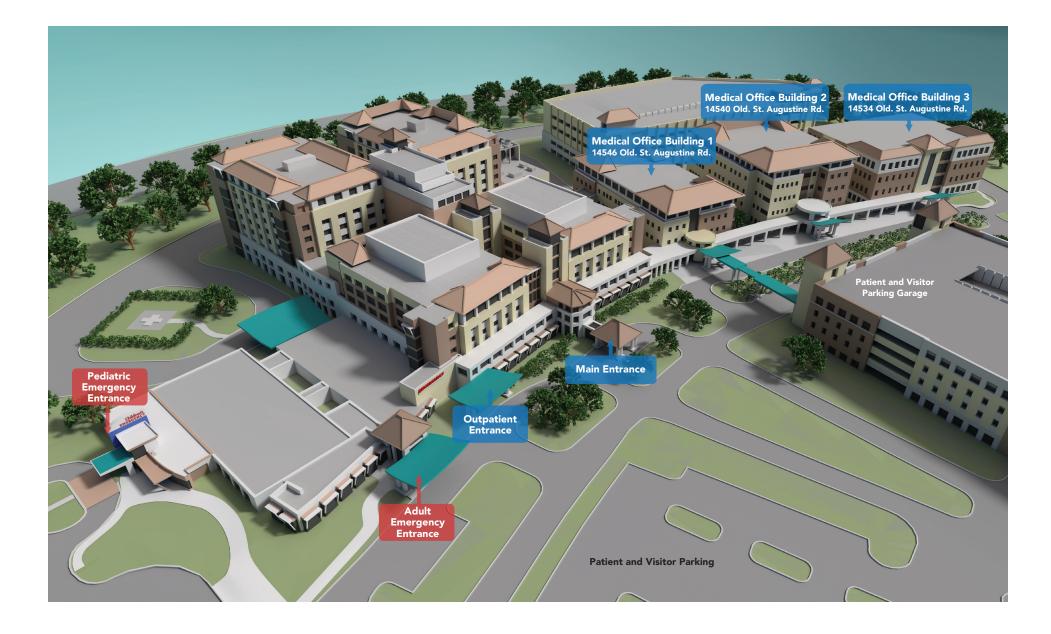

#### **Baptist Medical Center South**

14550 Old St. Augustine Road • Jacksonville, FL 32258 904.271.6000

#### Parking

Complimentary parking is available in front of the hospital, in the parking garage in front of medical office buildings and next to the Emergency Department.