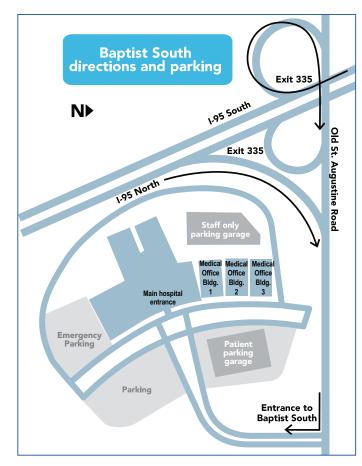

### Driving Directions

#### From I-295:

Take EXIT 3 for Old St. Augustine Rd. South. Proceed 4.6 miles. After the I-95 overpass, turn RIGHT at the second traffic signal, the entrance to Baptist South.

#### From I-95 North:

Take EXIT 335 for Old St. Augustine Rd. Make a slight RIGHT turn onto Old St. Augustine Rd. Turn RIGHT at the first traffic signal, the entrance to Baptist South.

#### From I-95 South:

Take EXIT 335 for Old St. Augustine Rd. Turn RIGHT onto Old St. Augustine Rd. Turn RIGHT at the second traffic signal, the entrance to Baptist South.

#### From 9B:

Take exit to Philips Highway Make a RIGHT turn onto Philips Highway. Turn LEFT at the first traffic signal onto Old St. Augustine Rd. Proceed down Old St. Augustine Road, turn LEFT at the third traffic signal, the entrance to Baptist South.