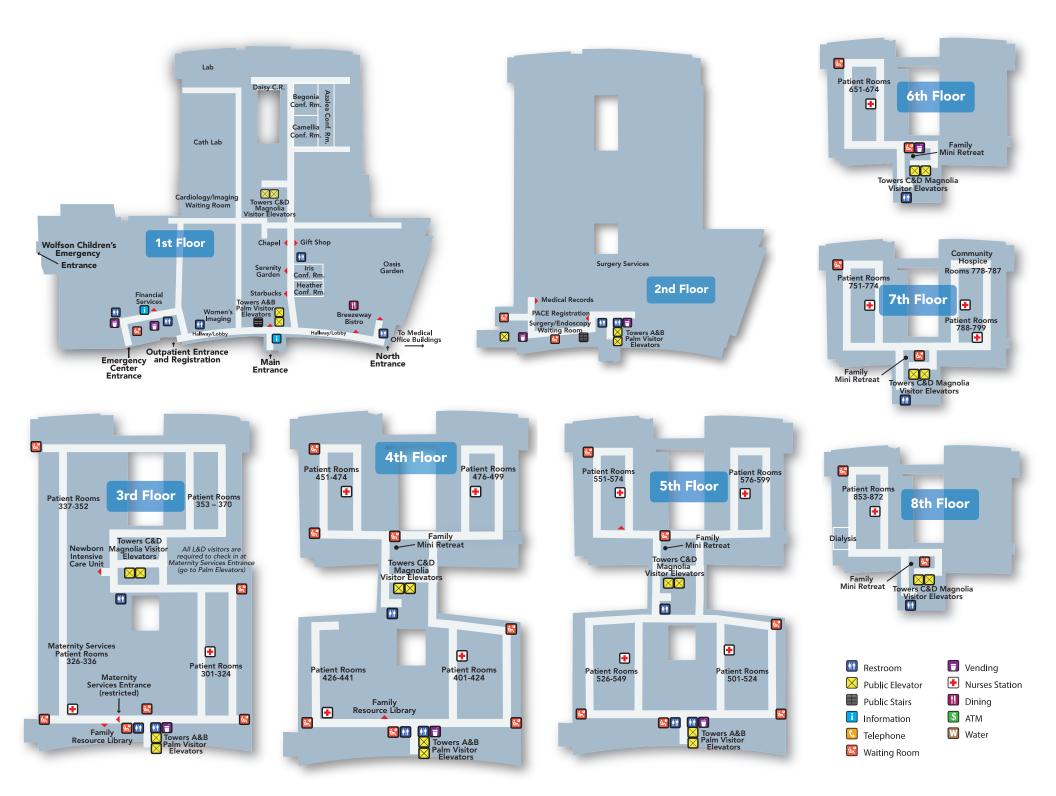

#### Chapel

Behind the Serenity Garden, 1st floor

**Family Retreat Rooms** 3rd, 4th, 5th, 6th, 7th and 8th floors

#### **Food Services**

Breezeway Bistro, 1st floor Weekdays: 6:30 am – 7 pm Weekends: 8 am – 6:30 pm

Starbucks, 1st floor Weekdays: 6 am – 9 pm

**Vending Machines** Gift Shop Floors 1-6

#### **Gift Shop**

Across from the Chapel, 1st floor Weekdays: 9 am – 4 pm

#### Gardens

Serenity Garden, 1st floor

**Oasis Garden,** 1st floor, between Breezeway Bistro and Medical Office Building 1

#### Health Information Management (Medical Records)

2nd floor, south end of the lobby

#### Outpatient Center for Laboratory Testing and Diagnostic Imaging

Medical Office Building 2, 1st floor

#### **Public Internet Access**

- Free Wi-Fi is available throughout the hospital
- Network jacks are available in:
  - Inpatient rooms
  - Family retreat room, 3rd floor

#### Surgery Waiting Room

2nd floor