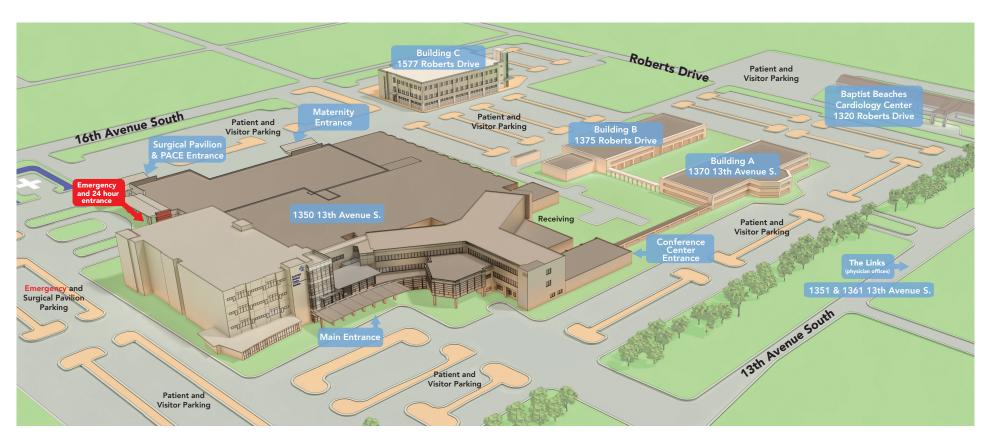

# Baptist Medical Center Beaches Campus map and visitor guide

#### Hospital

- Imaging:
  - MRI (Wide Bore)
  - Breast MRI
- Calcium CT
- Cardiac CT
- Interventional Radiology
- Nuclear Medicine
- Ultrasound
- X-Ray
- Vascular Ultrasound

#### **Building A**

- Baptist Neurology Group
- Baptist MD Anderson
   Gynecology Oncology Clinic
- Baptist Primary Care
- Baptist Rheumatology
- Lyerly Neurosurgery
- Northeast Florida Lung
- North Florida Surgeons
- Respiratory Critical Care and Sleep Medicine
- Lerner ENT
- Florida Plastic Surgery Group

#### **Building B**

- Outpatient Rehabilitation Services
- Borland Groover
- Northeast Florida Endocrine and Diabetes
- PET CT
- Wilson Cancer Care Center
- Wolfson Children's Rehabilitation

#### **Building C**

- Horizon Ambulatory Surgery Center
- Jacksonville Orthopaedic Institute
- Mammography & Bone Density
- Baptist Primary Care
- Beaches OBGYN
- Kasraeian Urology
- McIver Urological Clinic

#### **Baptist Beaches Cardiology Center**

- Baptist Heart Specialists
- Cardiac Rehabilitation
- Cardiac Testing
- Center for Wound Care & Hyperbaric Medicine

#### The Links

- Women's Care
- Coastal Health Spine & Pain
- Jacksonville Beach Dermatology
- Jax Spine & Pain Center
- Namen Podiatry
- Podiatry Associates of Florida
- Facial Plastic & Nasal Surgery Center

### **Baptist Medical Center Beaches**

1350 13th Avenue South Jacksonville Beach, FL 32250 904.627.2900

#### **Parking**

Complimentary parking is available in front of the hospital and medical office buildings as well as outside the Emergency Center and Surgical Pavilion entrances.