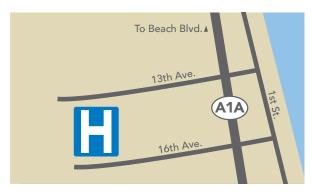

## **Driving Directions**

#### From Beach Boulevard

Take Beach Boulevard to A1A South/3rd Street. Proceed right onto A1A/3rd Street and proceed for 1 mile. Turn right onto 13th Avenue South and the hospital will be on the left.

#### From Butler Boulevard

Take Butler Boulevard to A1A North/3rd Street. Merge onto A1A North/3rd Street and proceed 2 miles. Turn left onto 13th Avenue South and the hospital will be on the left.