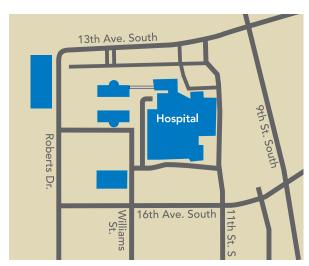

# Outpatient Buildings

#### Hospital

- Imaging:
- -MRI (Wide Bore)
- -Breast MRI
- -Calcium CT
- -Cardiac CT
- -CT
- -Interventional Radiology
- -Nuclear Medicine
- -Ultrasound
- -X-Ray
- Vascular Ultrasound

#### Building A

- Baptist Neurology Group
- Baptist MD Anderson Gynecology Oncology Clinic
- Baptist Primary Care
- Baptist Rheumatology
- Lyerly Neurosurgery
- Northeast Florida Lung Clinic
- North Florida Surgeons
- Respiratory Critical Care and Sleep Medicine
- Lerner ENT
- Florida Plastic Surgery Group

#### Buildina B

- Outpatient Rehabilitation Services
- Borland Groover
- Northeast Florida Endocrine and Diabetes
- PET CT
- Wilson Cancer Care Center
- Wolfson Children's Rehabilitation

#### **Building C**

- Horizon Ambulatory Surgery Center
- Jacksonville Orthopaedic Institute
- Mammography & Bone Density
- Baptist Primary Care
- Beaches OBGYN
- Kasraeian Urology
- McIver Urological Clinic

## Baptist Beaches

#### **Cardiology Center**

- Baptist Heart Specialists
- Cardiac Rehabilitation
- Cardiac Testing
- Center for Wound Care & Hyperbaric Medicine

#### The Links

- Women's Care
- Coastal Health Spine & Pain
- Jacksonville Beach Dermatology
- Jax Spine & Pain Center
- Namen Podiatry
- Podiatry Associates of Florida
- Facial Plastic & Nasal Surgery Center