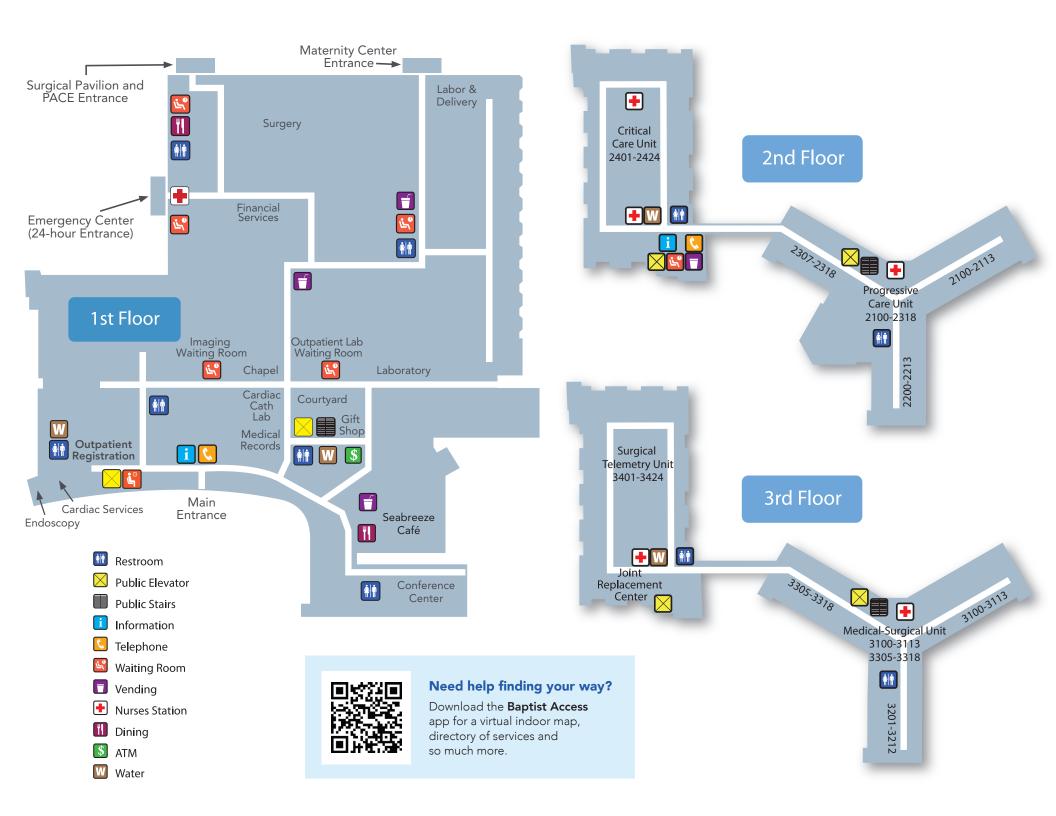

# Areas of Interest for Patients and Visitors

#### **ATM Location**

1st floor, next to the Gift Shop

#### Chapel

1st floor

#### **Gift Shop**

1st floor, main hospital building Weekdays: 11 am – 4 pm

#### Courtyard

Located on the 1st floor, main hospital building near the Seabreeze Café.

#### **Food Services**

#### Seabreeze Café

1st floor, main hospital building Breakfast: 7 – 10 am Lunch: 11 am – 2 pm Dinner: 4 – 6 pm

#### Vending machines

Seabreeze Café Emergency Center hallway Baptist Beaches Cardiology Center

#### Seaside Café

1st floor, Surgical Pavilion Serving Starbucks products Weekdays: 7 am – 2 pm Closed: 11 – 11:30 am

#### **Public Internet Access**

Free Wi-Fi is available throughout the hospital for your convenience.

#### **Surgery Waiting Area**

1st floor

#### **Telephones**

#### Local calls (no charge):

Dial "9" + area code + phone number

#### Long distance:

Dial "0" to connect with a hospital operator for assistance.