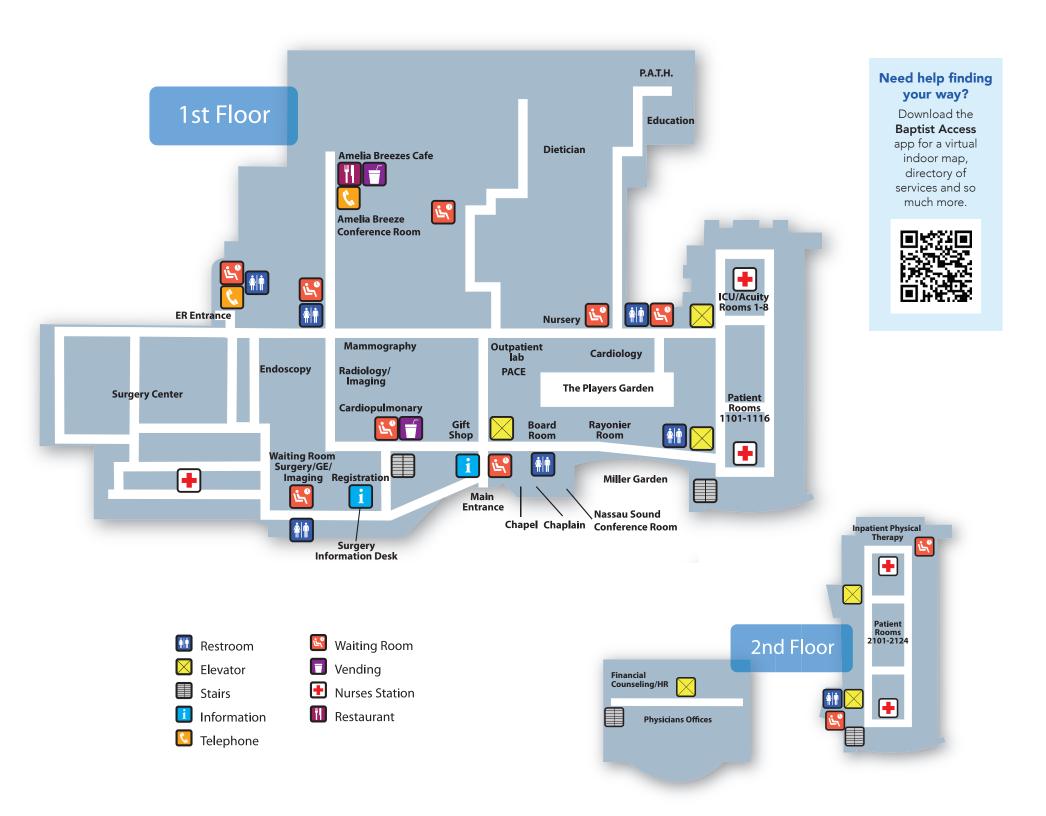

# Areas of Interest for Patients and Visitors

#### Chapel

1st floor, right of the main lobby

#### **Food Services**

#### Amelia Breezes Café

1st floor main building

#### **Vending machines**

- Cafeteria
- 1st floor Main Building near the lobby

# **Gift Shop**

1st floor main lobby Weekdays: 8:30 am-4:30 pm

# **Healing Gardens and Park**

- Miller Garden in front of Berkman Building
- The Players Garden between Main and Berkman Buildings
- Auxiliary Park across from Surgery/Procedure Center

# **Meeting Rooms**

- Board Room
- Ravonier Room
- Amelia Breezes Conference Room
- Nassau Sound

#### Telephones (local calls only)

- Emergency Center waiting area
- Amelia Breezes Café

## **Waiting Areas**

- Imaging/Radiology
- Emergency Center
- Surgery/Procedure Center
- Maternity Center
- Intensive Care/Adaptable Acuity Unit
- Berkman Building Nursing Units