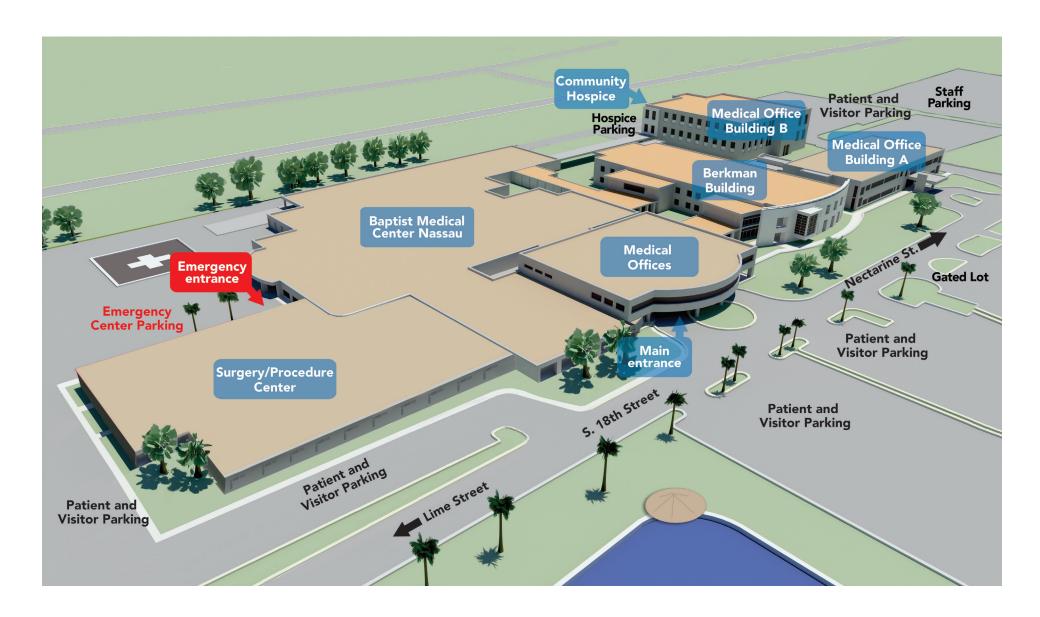

# **Healing Gardens and Park**

- Miller Garden in front of Berkman Building
- The Players Garden between Main and Berkman Buildings
- Auxiliary Park across from Surgery/Procedure Center

# **Parking**

Complimentary parking in front of hospital, Surgery/Procedure Center, MOBs A & B, near Hospice entrance, and adjacent to Emergency entrance. Shuttle Courtesy: call 904.321.3920

## **Waiting Areas**

- Imaging/Radiology
- Emergency Center
- Surgery/Procedure Center
- Maternity Center
- Intensive Care/Adaptable Acuity Unit
- Berkman Building Nursing Units

# **Outpatient Buildings**

# Medical Office Building A

- Ackerman Cancer Center
- Baptist Neurology
- Baptist OBGYN
- Borland Groover Clinic
- North Florida Surgeons
- West Pediatrics
- Wound Care

# Medical Office Building B

- Baptist Cardiac Rehabilitation
- Baptist Heart Specialists
- Baptist Pulmonary Specialists
- Baptist Urology
- Community Hospice
- ENT Specialists of North Florida
- Jacksonville Orthopaedic Institute
- Outpatient Rehabilitation Services