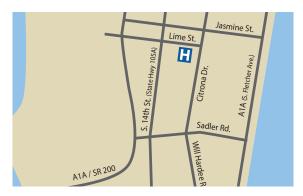

# From the south end of Amelia Island

Take SR A1A (S. Fletcher Avenue) to Sadler Road Turn left on Sadler, then right on to Citrona Drive. Follow about 1 mile and turn left on Lime Street. Hospital is on the left.

## From the west on A1A / SR 200

Cross onto Amelia Island over the Shave Bridge Continue several miles to Sadler Road and turn right. Turn left on 14th Street, then right on Lime Street. Hospital is ahead on the right.