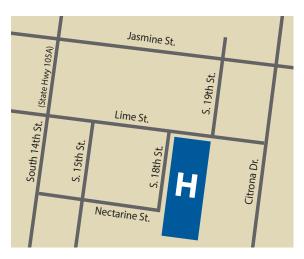

# From the south end of Amelia Island

Take SR A1A (S. Fletcher Avenue) to Sadler Road Turn left on Sadler, then right on to Citrona Drive. Follow about 1 mile and turn left on Lime Street. Hospital is on the left.

## From the west on A1A / SR 200

Cross onto Amelia Island over the Shave Bridge Continue several miles to Sadler Road and turn right. Turn left on 14th Street, then right on Lime Street. Hospital is ahead on the right.